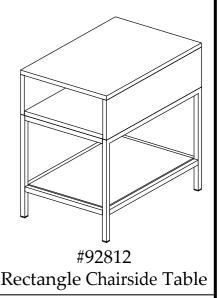

F

Allen Key 4mm

Riverside

email: info@riverside-furniture.com

Hyde Occasional Tables Assembly Instructions

Made in Viet Nam

#92812 Rectangle Chairside Table

Step 3: Attach Shelf