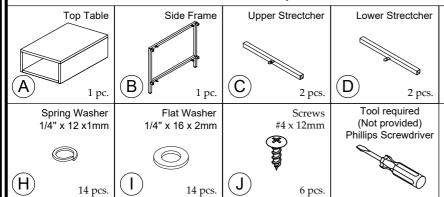

Allen Head Bolt 1/4" x 20 x 5/8"

14 pcs.

(G)

## Components and Hardware List

 $\frac{Step \ 1:}{all \ parts} \ Do \ not fully \ tighten \ the \ bolts \ until$ 

 $\underline{\text{Step 2:}}$  Do not fully tighten the bolts until all parts have been assembled.