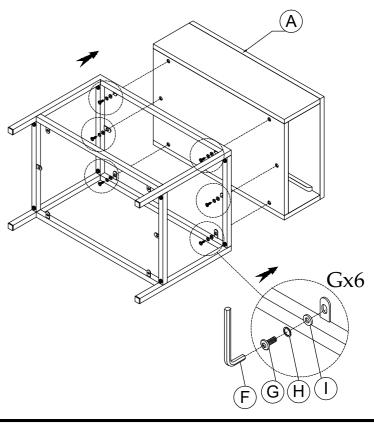

Be sure to check all packing material carefully for small parts, which may have come loose inside the carton during shipment.
- To prevent possible scratches and damage, this furniture MUST BE ASSEMBLED BY TWO PEOPLE on a soft surface such as a blanket or carpet.

**Important Use Information:** We recommend using coasters, placemats and trivets when placing hot or cold containers on this item. It is also recommended to quickly cleanup any spills to minimize exposure to moisture. Doing so will prolong the life and look of the item for many years.



(G)

## Components and Hardware List



 $\frac{Step \ 1:}{all \ parts} \ Do \ not fully \ tighten \ the \ bolts \ until$ 



 $\underline{\text{Step 2:}}$  Do not fully tighten the bolts until all parts have been assembled.

F

Allen Key 4mm



Riverside

email: info@riverside-furniture.com

Hyde Occasional Tables Assembly Instructions

Made in Viet Nam

#92812 Rectangle Chairside Table

Step 3: Attach Shelf



Step 4:



Step 5: Complete