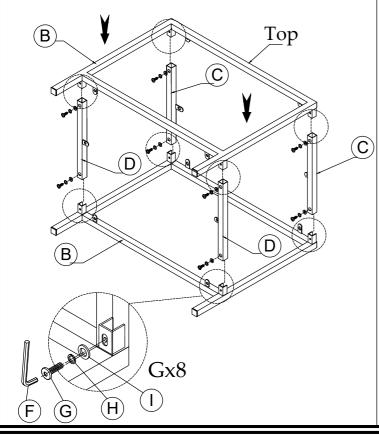

## Components and Hardware List

 $\frac{Step \ 1:}{all \ parts} \ Do \ not fully \ tighten \ the \ bolts \ until$ 

 $\underline{\text{Step 2:}}$  Do not fully tighten the bolts until all parts have been assembled.