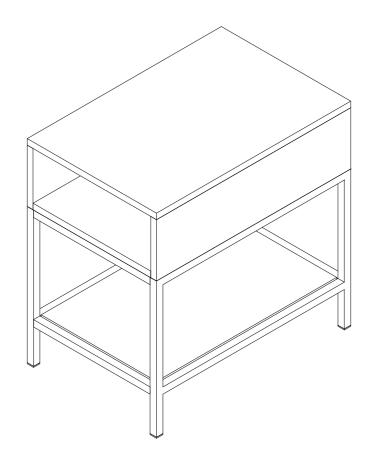

ED BY TWO PEOPLE on a soft surface such as a blanket or carpet.

**Important Use Information:** We recommend using coasters, placemats and trivets when placing hot or cold containers on this item. It is also recommended to quickly cleanup any spills to minimize exposure to moisture. Doing so will prolong the life and look of the item for many years.



(G)

## Components and Hardware List



 $\frac{Step \ 1:}{all \ parts} \ Do \ not fully \ tighten \ the \ bolts \ until$ 



 $\underline{\text{Step 2:}}$  Do not fully tighten the bolts until all parts have been assembled.

F

Allen Key 4mm



Riverside

email: info@riverside-furniture.com

Hyde Occasional Tables Assembly Instructions

Made in Viet Nam

#92812 Rectangle Chairside Table

Step 3: Attach Shelf



Step 4:



Step 5: Complete